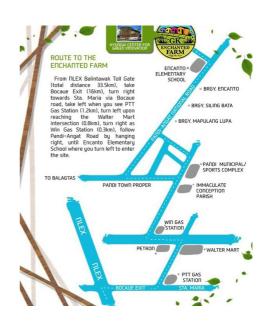

#### How to get to GK's Enchanted Farm?

In case you are not participating in the learning expedition day on January 18th, you can still join the two last "Barangay Walang Iwanan" days in Gawad Kalinga's Enchanted Farm:

**GK Enchanted Farm**, California St., Pandi-Angat Road, Angat, Bulacan, Philippines.

Transportation is possible via private vehicle or via commute.